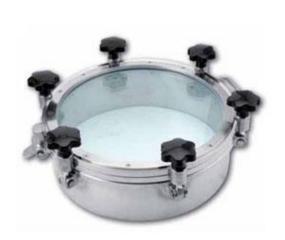

## D26 -300-600

D26 – [300 / 400 / 450 / 500 / 600] Stainless Steel AISI 304 Standard hand wheel – Nylon handwheel Standard gasket – Silicone

Standard glass: Sodalime tempered glass for us up to  $150^{\circ}\text{C}$ 