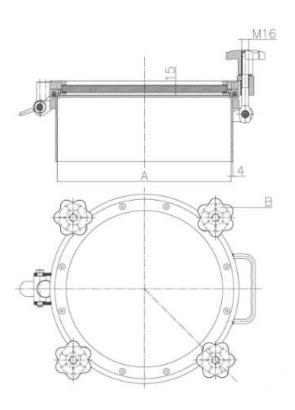

## D26 -300-600

D26 – [300 / 400 / 450 / 500 / 600] Stainless Steel AISI 304 Standard hand wheel – Nylon handwheel Standard gasket – Silicone

Standard glass: Sodalime tempered glass for us up to  $150^{\circ}\text{C}$ 

| Α                  | 300     | 400     | 450     | 500     | 600     |
|--------------------|---------|---------|---------|---------|---------|
| В                  | 4       | 4       | 4       | 6       | 6       |
| Bar                | -1 / +3 | -1 / +3 | -1 / +3 | -1 / +2 | -1 / +2 |
| PESO Weight +/- Kg | 21      | -       | -       | 36.5    | -       |